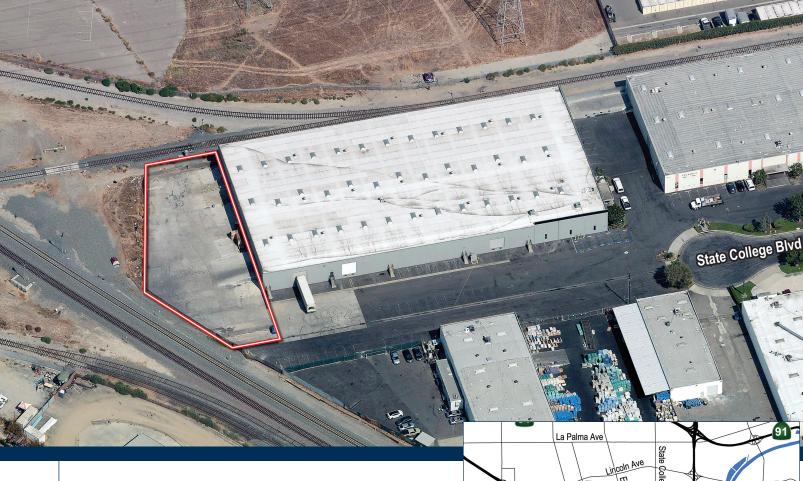

## 1547 S STATE COLLEGE BLVD | ANAHEIM, CA

- ±21,000 SF Enclosed Concrete Yard Area
- Brand New Fully Enclosed Block Wall w/ Front Gate
- Ideal for Exterior Strorage or Vehicle Parking (Subject to City of Anaheim Approved Uses)
- Located within "Tile Mile" Corridor

Short-Term Lease Allowed