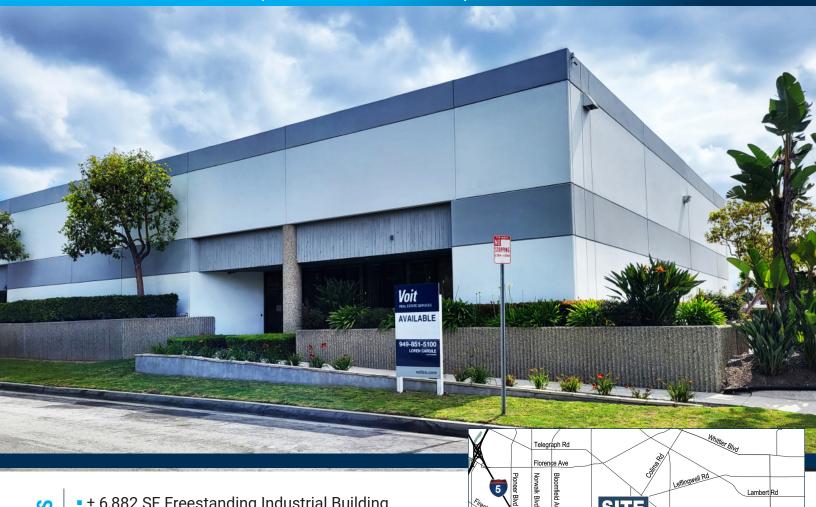

# JUST LEASED

## ±6,882 Square Feet

13564 LARWIN CIRCLE | SANTA FE SPRINGS | CA

- ± 6,882 SF Freestanding Industrial Building
- Approximately ± 1,000 SF Office Space
- 18' Minimum Warehouse Clearance Height
- 2 Ground Level Doors 10'x10' and 12'x14'
- 600A, 277 / 480V 3 Phase Power
- Part of a Larger Master Planned Business Park
- Excellent Freeway Access

- Interior Renovations to be Completed
- Available August 1, 2024

PROPERTY FEATURES

**LOREN CARGILE** Vice President | Partner License #01431329

Alondra Blvd

Artesia Blv

5

(714) 935-2306 LCargile@voitco.com