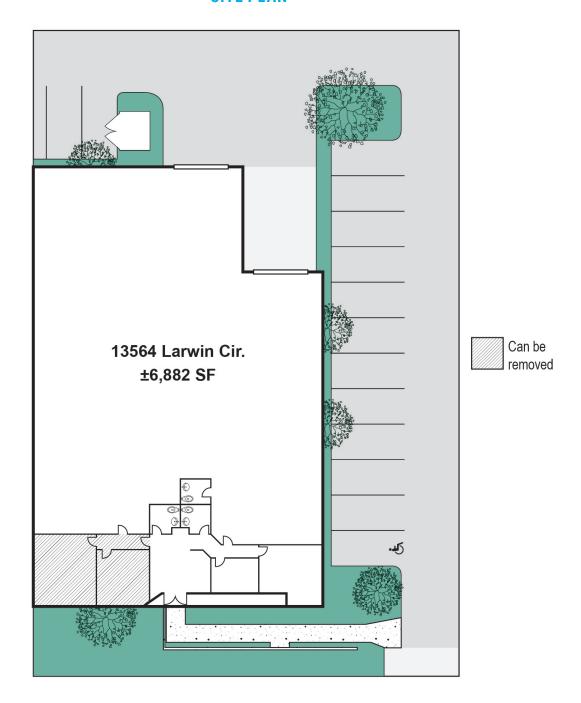

ouse Clearance Height
- 2 Ground Level Doors 10'x10' and 12'x14'
- 600A, 277 / 480V 3 Phase Power
- Part of a Larger Master Planned Business Park
- Excellent Freeway Access







- Interior Renovations to be Completed
- Available August 1, 2024





PROPERTY FEATURES



**LOREN CARGILE** Vice President | Partner License #01431329

Alondra Blvd

Artesia Blv

5

(714) 935-2306 LCargile@voitco.com

2020 Main Street, Suite 100 | Irvine, CA 92614 License #01991785 www.voitco.com

### 13564 LARWIN CIRCLE | SANTA FE SPRINGS | CA

#### **AERIAL**



**REAR OF BUILDING** 



Exclusively Offered By:





2020 Main Street, Suite 100 | Irvine, CA 92614 License #01991785 www.voitco.com



LOREN CARGILE Vice President | Partner License #01431329

(714) 935-2306 LCargile@voitco.com

#### **SITE PLAN**



#### LARWIN CIR

Exclusively Offered By:







LOREN CARGILE Vice President | Partner License #01431329

(714) 935-2306 LCargile@voitco.com

2020 Main Street, Suite 100 | Irvine, CA 92614 License #01991785 www.voitco.com