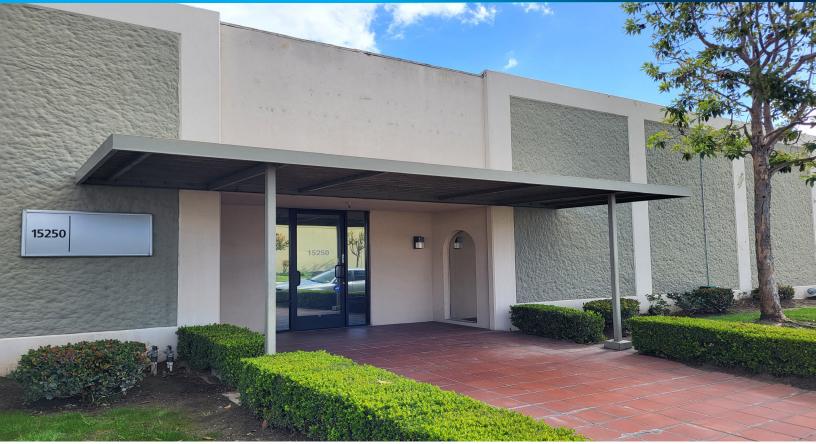

# FOR LEASE ±9,685 SF

## 15250 TEXACO AVE | PARAMOUNT, CA

### **PROPERTY FEATURES**

- ± 9,685 SF
- Reception, Two Private Offices, and Three Restrooms
- · Open Office Area
- Two (2) Ground Level Doors
- · Professionally Managed and Maintained Project
- Excellent Access to **710**, **105**, **91** Freeways and Port of Long Beach