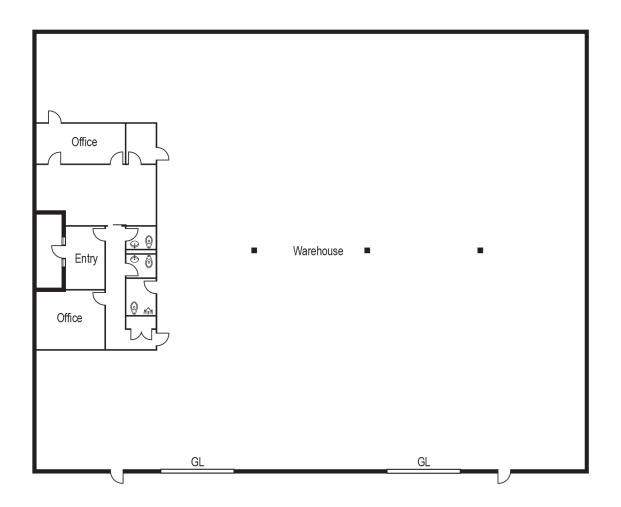

## FOR LEASE ±9,685 SF

## 15250 TEXACO AVE | PARAMOUNT, CA

**FLOOR PLAN** 

LOREN CARGILE **BARRY WALSHE** Professionally Owned and Managed By: Vice President | Partner Vice President | Partner bendetti 714.935.2309 714.935.2306 Lic. #01213417 Lic. #01431329 REAL ESTATE SERVICES www.bendetti.com bwalshe@voitco.com lcargile@voitco.com www.VoitCo.com