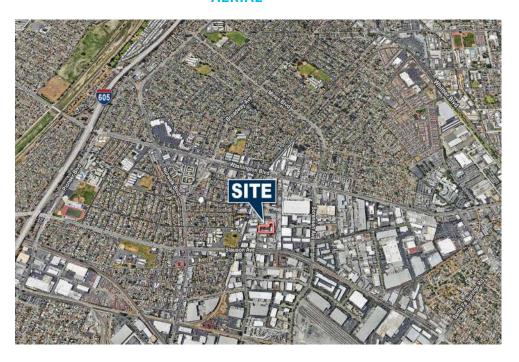

28 ALLPORT AVE, UNIT B, SANTA FE SPRINGS, CA



- ± 5,293 SF Industrial Unit Part of a Larger Building
- ± 750 SF Office Space
- 1 Oversized Ground Level Door (14' x 12')
- 14' Minimum Warehouse Clearance
- Clear Span Warehouse
- 200A, 3 Phase Power (Verify)
- Fully Renovated and Available Immediately
- Competitive Gross Lease Rate
- Access to Multiple Nearby Freeways, Including



PROPERTY FEATURES











Exclusively Offered By:

Voit

REAL ESTATE SERVICES

2020 Main Street, Suite 100 | Irvine, CA 92614 License #01991785 www.voitco.com



LOREN CARGILE Vice President | Partner License #01431329

(714) 935-2306 LCargile@voitco.com



MIKE CARGILE Senior VP | Partner License #00491668

(949) 263-5338 MCargile@voitco.com

# 8328 ALLPORT AVE, UNIT B, SANTA FE SPRINGS, CA

### **AERIAL**



#### **FLOOR PLAN**



Exclusively Offered By:

Voit

REAL ESTATE SERVICES
2020 Main Street, Suite 100 | Irvine, CA 92614
License #01991785 www.voitco.com



LOREN CARGILE Vice President | Partner License #01431329

(714) 935-2306 LCargile@voitco.com



MIKE CARGILE Senior VP | Partner License #00491668

(949) 263-5338 MCargile@voitco.com

# 8328 ALLPORT AVE, UNIT B, SANTA FE SPRINGS, CA

### **INTERIOR PHOTOS**









Exclusively Offered By:

Voit

REAL ESTATE SERVICES
2020 Main Street, Suite 100 | Irvine, CA 92614
License #01991785 www.voitco.com



LOREN CARGILE Vice President | Partner License #01431329

(714) 935-2306 LCargile@voitco.com



MIKE CARGILE Senior VP | Partner License #00491668

(949) 263-5338 MCargile@voitco.com

The information contained herein has been obtained fro