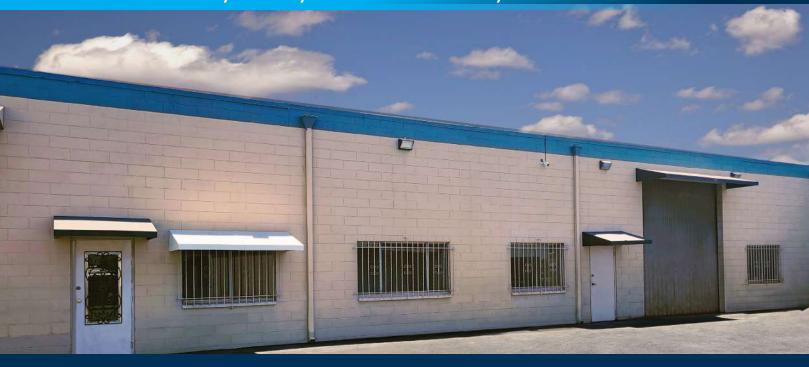

8328 ALLPORT AVE, UNIT B, SANTA FE SPRINGS, CA

- ± 5,293 SF Industrial Unit Part of a Larger Building
- ± 750 SF Office Space
- 1 Oversized Ground Level Door (14' x 12')
- 14' Minimum Warehouse Clearance
- Clear Span Warehouse
- 200A, 3 Phase Power (Verify)
- Fully Renovated and Available Immediately
- Competitive Gross Lease Rate
- Access to Multiple Nearby Freeways, Including

PROPERTY FEATURES

Exclusively Offered By:

Voit

REAL ESTATE SERVICES

2020 Main Street, Suite 100 | Irvine, CA 92614 License #01991785 www.voitco.com

LOREN CARGILE Vice President | Partner License #01431329

(714) 935-2306 LCargile@voitco.com