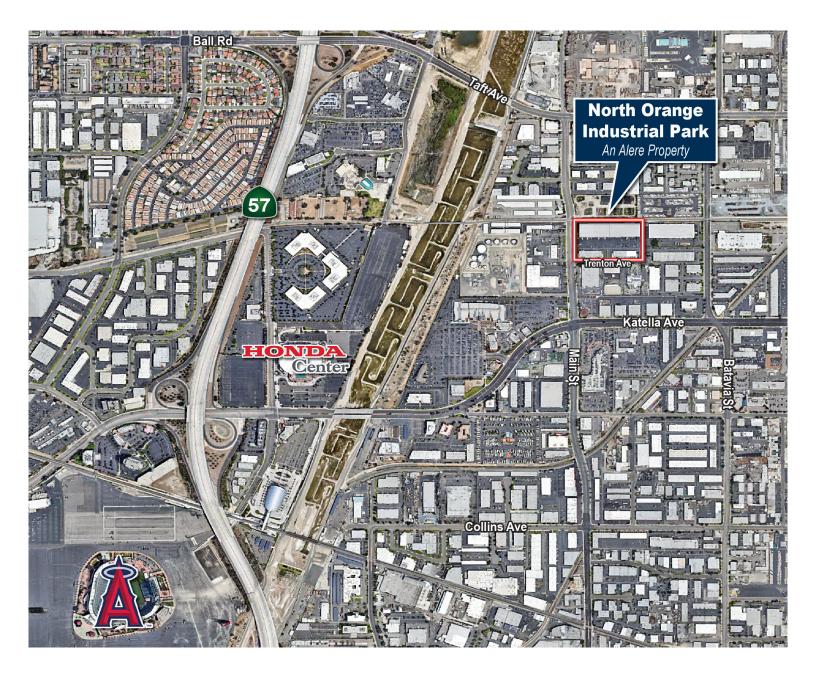

## NORTH ORANGE INDUSTRIAL PARK

1331 - 1339 W. Trenton Avenue, Orange

### **REGIONAL AERIAL**

LOREN CARGILE Vice President 714.935.2306 Lic. #01431329 Icargile@voitco.com MIKE CARGILE Senior Vice President 949.263.5338 Lic. #00491668 mcargile@voitco.com

Professionally Owned By:

2400 E. Katella Avenue, Suite 750, Anaheim, CA 92806 • 714.978.7880 • 714.978.9431 Fax Licensed as Real Estate Salespersons by the DRE. The information contained herein has been obtained from sources we deem reliable. While we have no reason to doubt its accuracy, we do not guarantee it. ©2019 Voit Real Estate Services, Inc. All Rights Reserved. License #01991785.