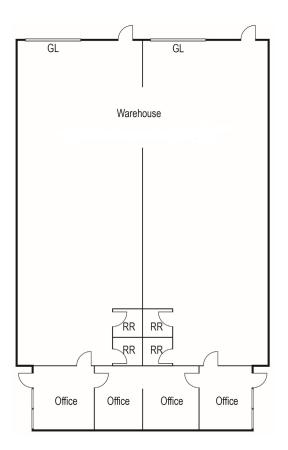

## NORTH ORANGE INDUSTRIAL PARK

1331 - 1339 W. Trenton Avenue, Orange

FLOOR PLAN

#### 1331-1339 W. Trenton Ave.

| Address                        | Total Size | Office Size | Asking Rate | Monthly Rate | Comments                                                                                                         |
|--------------------------------|------------|-------------|-------------|--------------|------------------------------------------------------------------------------------------------------------------|
| 1331-1339 W. Trenton<br>Avenue | ±3,680     | ±700        | \$1.80/PSF  | \$6,624      | Two Private Offices, Open Office<br>Area, Four Restrooms, Warehouse,<br>Two Ground Level Doors, Available<br>Now |