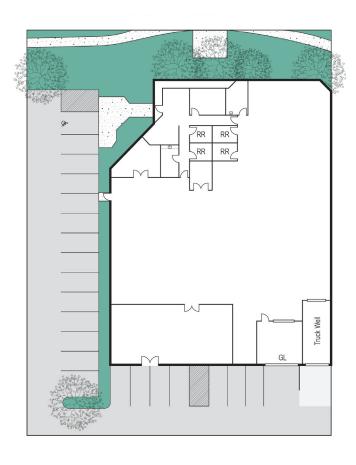

## 320 E. CROWTHER AVENUE, PLACENTIA, CA 92870

- 12,411 SF Industrial Building
- +/- 1,600 SF Office Space
- 1 Ground Level Door / 1 Partial Interior Truckwell Door (Ability to Secure Shipments in Loading Areas)
- 2 Office Restrooms / 2 Warehouse Restrooms
- Breakroom

PROPERTY FEATURES

- Showroom / Conference Room
- 17' Warehouse Clearance
- 400 Amps 277/480V 3 Phase Power (Verify)
- Fire Sprinklers
- Part of a Larger Business Park Environment
- Excellent Access to the 57 91