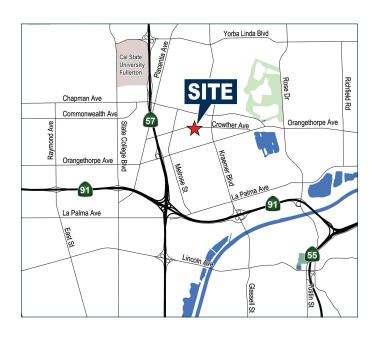

**MIKE CARGILE** Senior VP | Partner License #00491668

(949) 263-5338 MCargile@voitco.com AERIAL SITE PLAN

City of Placentia is located in the highly desirable submarket of North Orange County. The city has been incorporated since 1926 and has a population that eclipsed 51,000 according to the 2020 census. From an industrial market perspective, the North Orange County submarket is comprised of over 4,000 buildings total ingover 110 million square feet. The vacancy rate at the end of Q3 2022 for the North Orange County submarket was 0.9% and the vacancy rate for the city of Placentia at the end of Q3 2022 was 1.03%. With limited land availability and a strong base of small to medium sized business, the North Orange County submarket will continue to remain in high demand for owner-occupants to own industrial real estate.