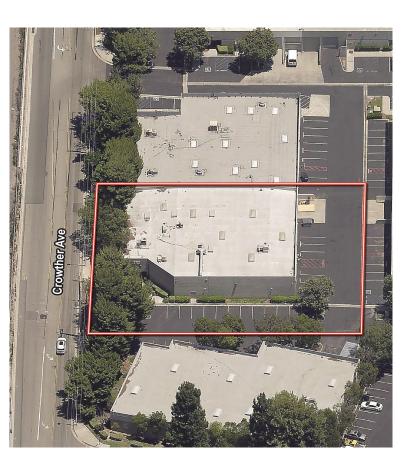

**MIKE CARGILE** Senior VP | Partner License #00491668

(949) 263-5338 MCargile@voitco.com AERIAL SITE PLAN

City of Placentia is located in the highly desirable submarket of North Orange County. The city has been incorporated since 1926 and has a population that eclipsed 51,000 according to the 2020 census. From an industrial market perspective, the North Orange County submarket is comprised of over 4,000 buildings total ingover 110 million square feet. The vacancy rate at the end of Q3 2022 for the North Orange County submarket was 0.9% and the vacancy rate for the city of Placentia at the end of Q3 2022 was 1.03%. With limited land availability and a strong base of small to medium sized business, the North Orange County submarket will continue to remain in high demand for owner-occupants to own industrial real estate.