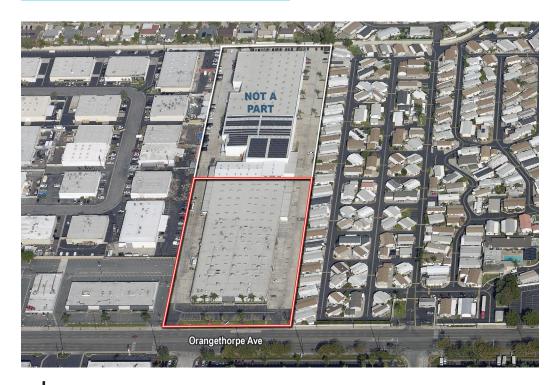

terior/Exterior LED Lighting (Interior Lighting Features Harvest Sensors)
- Prominent Street Frontage
- · Lowest Net Fees in the Market
- Excellent Freeway Access to the Riverside (91), Santa Ana (5) and Orange (57) Freeways



### **Rob Socci**

Executive Vice President, Partner License #00936016 714.935.2314 rsocci@voitco.com

#### Mike Cargile

Senior Vice President, Partner License #00491668 949.263.5338 mcargile@voitco.com Hayden Socci, CCIM Senior Vice President, Partner License #01705038 714.935.2379 hsocci@voitco.com Loren Cargile Vice President, Partner License #01431329 714.935.2306 Icargile@voitco.com

2400 E. Katella Avenue, Suite 750, Anaheim, CA 92806 • 714.978.7880 • 714.978.9431 Fax • Lic #01991785 | www.VoitCo.com

# **295 E. ORANGETHORPE AVENUE, ANAHEIM**



# SITE PLAN





# **OFFICE FEATURES**

- Full Height Demising Wall Seprating Office Area From Warehouse
- 10' Ceiling with 2x2 "Second Look" Ceiling Tiles
- · Expanded Glass Line

#### **Rob Socci**

Executive Vice President, Partner License #00936016 714.935.2314 rsocci@voitco.com

#### **Mike Cargile**

Senior Vice President, Partner License #00491668 949.263.5338 mcargile@voitco.com

2400 E. Katella Avenue, Suite 750, Anaheim, CA 92806 • 714.978.7880 • 714.978.9431 Fax • Lic #01991785 | www.VoitCo.com

#### Hayden Socci, CCIM

Senior Vice President, Partner License #01705038 714.935.2379 hsocci@voitco.com

Loren Cargile Vice President, Partner License #01431329 714.935.2306 Icargile@voitco.com



#### Licensed as Real Estate Brokers. Salesperson and Broker by the DRE. The information contained here