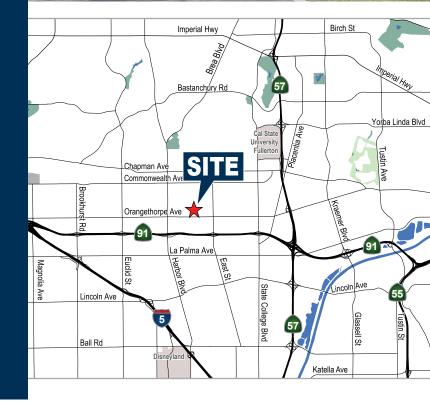

# ±96,000 SF Available For Lease 295 E. ORANGETHORPE AVENUE, ANAHEIM





# **PROPERTY FEATURES**

- ±96,000 Square Feet
- ±5,768 Sq. Ft. of New Office
- Eight (8) Ground Level Loading Doors
- Possible Truck well Loading
- 3,000 Amps, 277/480 Volt (verify)
- .60/2,000 Rated Fire Sprinklers
- ± 16' 21' Warehouse Clearance
- New Vented Skylights
- New Interior/Exterior LED Lighting (Interior Lighting Features Harvest Sensors)
- Prominent Street Frontage
- · Lowest Net Fees in the Market
- Excellent Freeway Access to the Riverside (91), Santa Ana (5) and Orange (57) Freeways



### **Rob Socci**

Executive Vice President, Partner License #00936016 714.935.2314 rsocci@voitco.com

#### Mike Cargile

Senior Vice President, Partner License #00491668 949.263.5338 mcargile@voitco.com Hayden Socci, CCIM Senior Vice President, Partner License #01705038 714.935.2379 hsocci@voitco.com Loren Cargile Vice President, Partner License #01431329 714.935.2306 Icargile@voitco.com

2400 E. Katella Avenue, Suite 750, Anaheim, CA 92806 • 714.978.7880 • 714.978.9431 Fax • Lic #01991785 | www.VoitCo.com

# **295 E. ORANGETHORPE AVENUE, ANAHEIM**



# SITE PLAN





# **OFFICE FEATURES**

- Full Height Demising Wall Seprating Office Area From Warehouse
- 10' Ceiling with 2x2 "Second Look" Ceiling Tiles
- · Expanded Glass Line

#### **Rob Socci**

Executive Vice President, Partner Lice