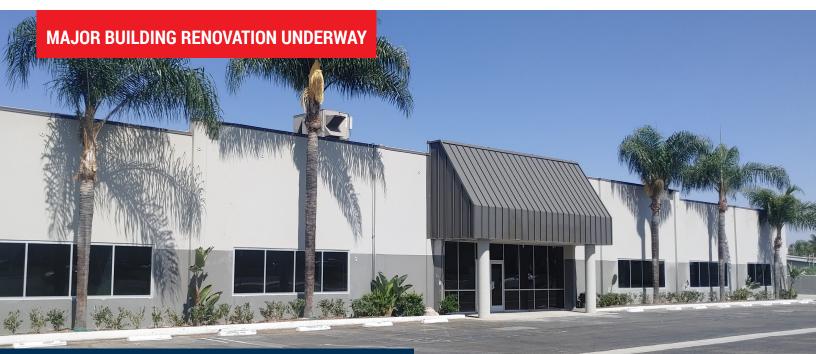

# ±96,000 SF Available For Lease 295 E. ORANGETHORPE AVENUE, ANAHEIM

# **PROPERTY FEATURES**

- ±96,000 Square Feet
- ±5,768 Sq. Ft. of New Office
- Eight (8) Ground Level Loading Doors
- Possible Truck well Loading
- 3,000 Amps, 277/480 Volt (verify)
- .60/2,000 Rated Fire Sprinklers
- ± 16' 21' Warehouse Clearance
- New Vented Skylights
- New Interior/Exterior LED Lighting (Interior Lighting Features Harvest Sensors)
- Prominent Street Frontage
- · Lowest Net Fees in the Market
- Excellent Freeway Access to the Riverside (91), Santa Ana (5) and Orange (57) Freeways