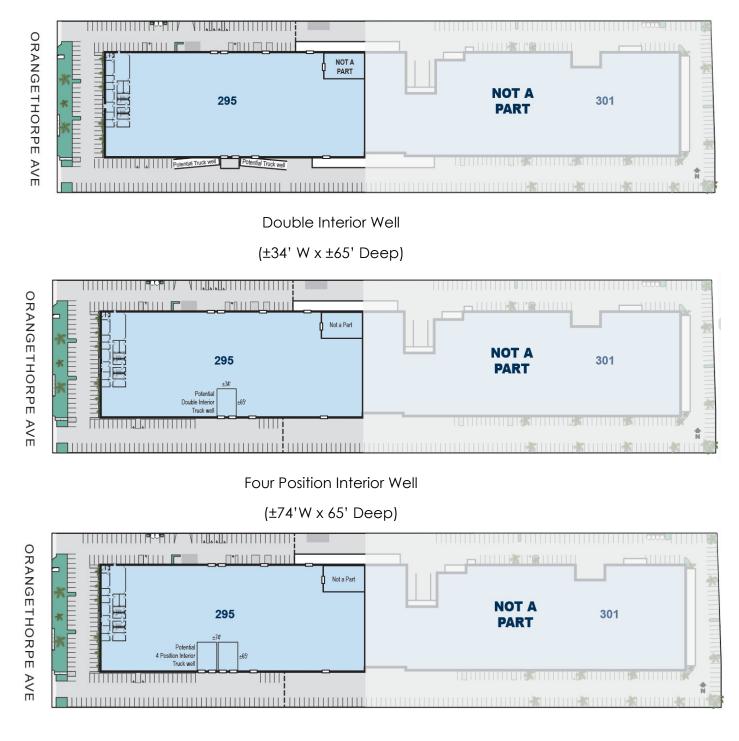

### 295 Orangethorpe Ave., Anaheim

### Truck Well Options with Mechanical Dock Levelers

Double Exterior Wells with Common Landing Platform