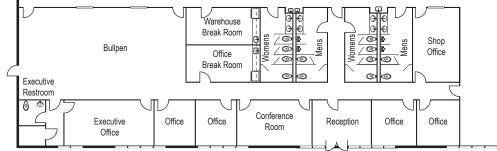

# SITE PLAN

# **OFFICE FEATURES**

- Full Height Demising Wall Seprating Office Area From Warehouse
- 10' Ceiling with 2x2 "Second Look" Ceiling Tiles
- · Expanded Glass Line