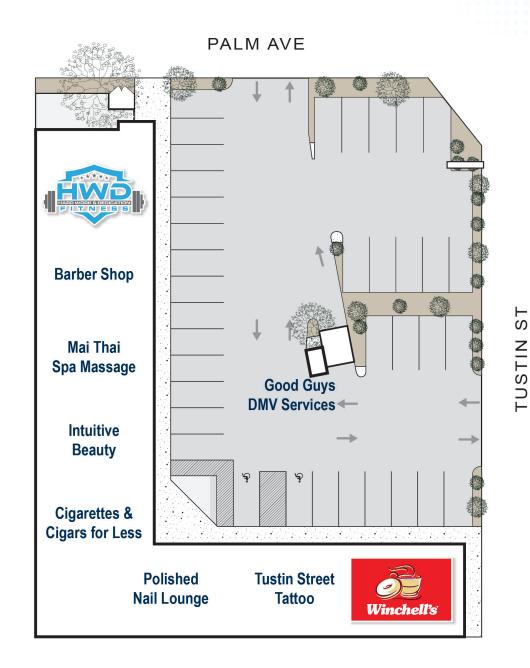

### SITE PLAN

### PROPERTY DESCRIPTION

| Address:             | 272-292 N Tustin St., Orange    |
|----------------------|---------------------------------|
| Total Building Area: | (Including Kiosk) Approx. 8,520 |
| Land Area:           | Approx. 0.64 Acres              |
| Occupancy:           | 100%                            |
| Year Built:          | 1965                            |
| Construction Type:   | Wood Frame                      |
| Number of Units:     | 8 units + Kiosk                 |