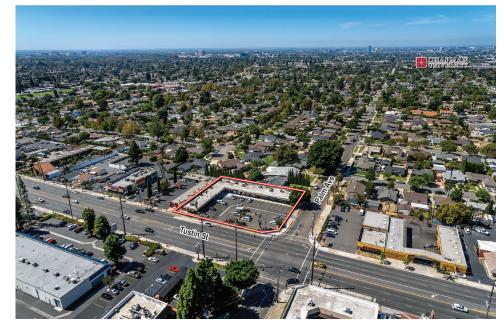

The property is located in the highly desirable city of Orange within Orange County and is situated on Tustin St. which has exposure to ± 39,200 cars per day. Additionally, the property offers two points of ingress/egress, is situated on a signalized corner and has excellent access to the 55, 22, 5, and 91 freeways.

### PROPERTY DESCRIPTION

| Address:             | 272-292 N Tustin St., Orange    |
|----------------------|---------------------------------|
| Total Building Area: | (Including Kiosk) Approx. 8,520 |
| Land Area:           | Approx. 0.64 Acres              |
| Occupancy:           | 100%                            |
| Year Built:          | 1965                            |
| Construction Type:   | Wood Frame                      |
| Number of Units:     | 8 units + Kiosk                 |