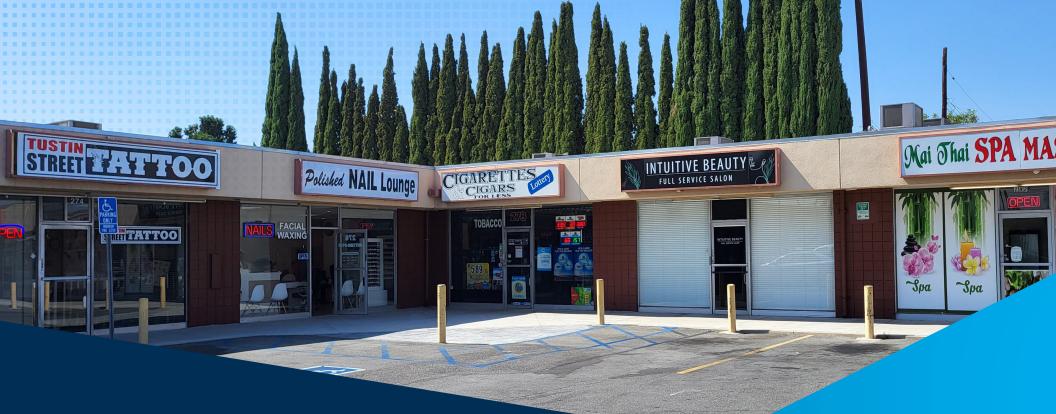

#### JUBILEE SQUARE 272-292 N. TUSTIN STREET, ORANGE, CA

Voit Real Estate Services is pleased to offer for sale the fee simple ownership in 272-292 N Tustin St., Orange ("Jubilee Square"), a fully leased, multi-tenant retail building totaling 8,520 square feet situated on 0.64 acres. Jubilee Square includes nine tenants (eight suites and one kiosk) with unit sizes ranging from 525 – 2,480 square feet and Winchell's Donuts as an anchor tenant.

### PROPERTY DESCRIPTION

| Address:             | 272-292 N Tustin St., Orange    |
|----------------------|---------------------------------|
| Total Building Area: | (Including Kiosk) Approx. 8,520 |
| Land Area:           | Approx. 0.64 Acres              |
| Occupancy:           | 100%                            |
| Year Built:          | 1965                            |
| Construction Type:   | Wood Frame                      |
| Number of Units:     | 8 units + Kiosk                 |