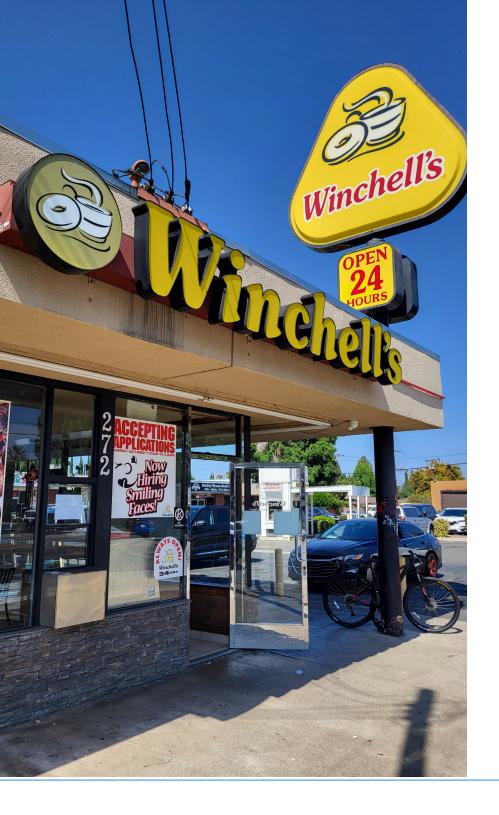

#### JUBILEE SQUARE 272-292 N. TUSTIN STREET, ORANGE, CA

Voit Real Estate Services is pleased to offer for sale the fee simple ownership in 272-292 N Tustin St., Orange ("Jubilee Square"), a fully leased, multi-tenant retail building totaling 8,520 square feet situated on 0.64 acres. Jubilee Square includes nine tenants (eight suites and one kiosk) with unit sizes ranging from 525 – 2,480 square feet and Winchell's Donuts as an anchor tenant.