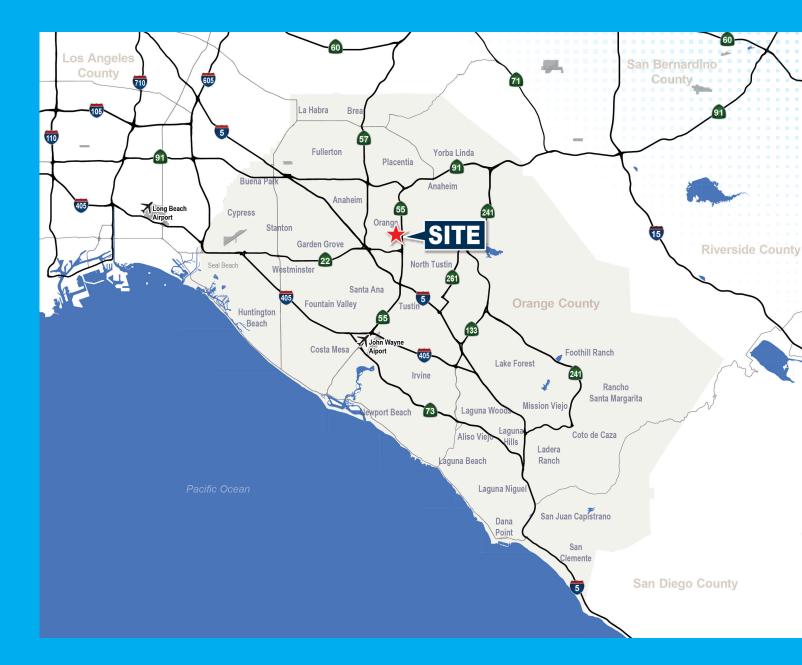

The property is located in the highly desirable city of Orange within Orange County and is situated on Tustin St. which has exposure to ± 39,200 cars per day. Additionally, the property offers two points of ingress/egress, is situated on a signalized corner and has excellent access to the 55, 22, 5, and 91 freeways.

### LOCATION

8.7 MILES

# **20.9 MILES**

LONG BEACH AIRPORT

# **40 MILES**

LOS ANGELES INTERNATIONAL AIRPORT