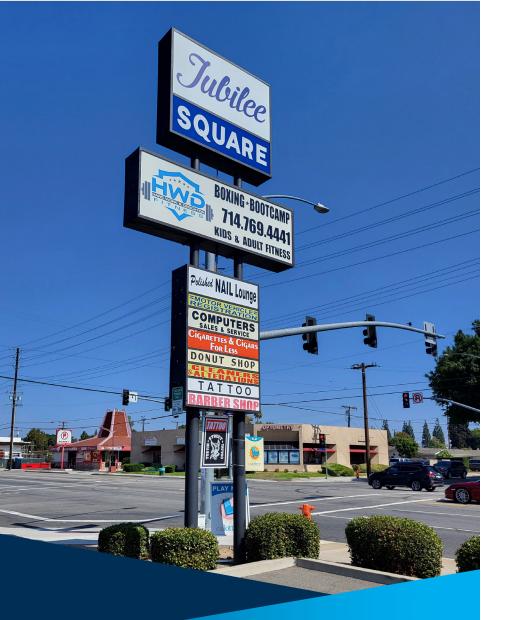

### JUBILEE SQUARE 272-292 N. TUSTIN STREET, ORANGE, CA

#### JUBILEE SQUARE 272-292 N. TUSTIN STREET, ORANGE, CA

Voit Real Estate Services is pleased to offer for sale the fee simple ownership in 272-292 N Tustin St., Orange ("Jubilee Square"), a fully leased, multi-tenant retail building totaling 8,520 square feet situated on 0.64 acres. Jubilee Square includes nine tenants (eight suites and one kiosk) with unit sizes ranging from 525 – 2,480 square feet and Winchell's Donuts as an anchor tenant.

### PROPERTY DESCRIPTION

| Address:             | 272-292 N Tustin St., Orange    |
|----------------------|---------------------------------|
| Total Building Area: | (Including Kiosk) Approx. 8,520 |
| Land Area:           | Approx. 0.64 Acres              |
| Occupancy:           | 100%                            |
| Year Built:          | 1965                            |
| Construction Type:   | Wood Frame                      |
| Number of Units:     | 8 units + Kiosk                 |