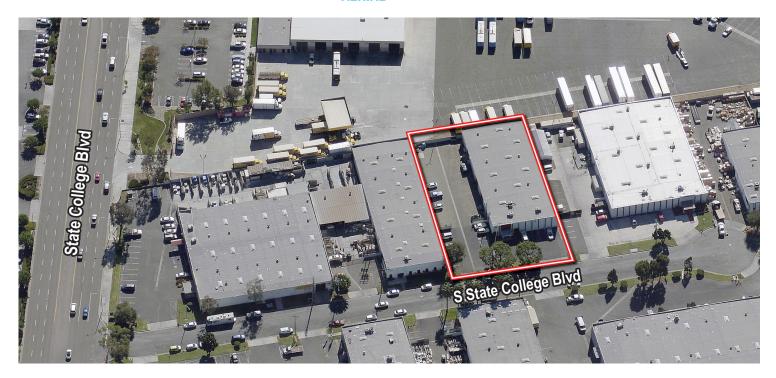

esirable "Tile Mile" Location
- ± 13,500 SF Freestanding Building
- ± 2,585 SF of Office
- Large Fenced Yard
- Shop Restrooms
- 400 Amps of 120/208 Voltage
- Fully Fire Sprinklered
- Excellent Access to the 5, 57, 91 and 22 Freeways
- Three Ground Level Doors (One Oversized Door)
- Major Renovation Completed

**Exclusively Offered By:** 

**PROPERTY FEATURES** 

REAL ESTATE SERVICES

2400 E. Katella Avenue, Suite 750 | Anaheim, CA 92806 License #01991785 www voitco com



**LOREN CARGILE** Vice President | Partner License #01431329

Ball Rd

Katella Ave

Orangewood Ave

Chapman Ave

(714) 935-2306 LCargile@voitco.com



**MIKE CARGILE** Senior VP | Partner License #00491668

Chapman University

(949) 263-5338 MCargile@voitco.com

# 1567 S STATE COLLEGE BLVD | ANAHEIM, CA

#### **AERIAL**



### **FLOOR PLAN**



Exclusively Offered By:

Voit

**REAL ESTATE SERVICES** 

2400 E. Katella Avenue, Suite 750 | Anaheim, CA 92806 License #01991785 www.voitco.com



LOREN CARGILE Vice President | Partner License #01431329

(714) 935-2306 LCargile@voitco.com



MIKE CARGILE Senior VP | Partner License #00491668

(949) 263-5338 MCargile@voitco.com

The information contained herein has been obtained from sources we deem reliable. While we have no reason to doubt its accuracy, we do not guarantee it. Licensed as Real Estate Salespersons by the DRE. ©2020 Voit Real Estate Services, Inc. All Rights Reserved. License #01991785.

# 1567 S STATE COLLEGE BLVD | ANAHEIM, CA

### **PROPERTY PHOTOS**



LARGE SECURED YARD AREA

RENOVATED INTERIOR



Exclusively Offered By:

Voit

REAL ESTATE SER