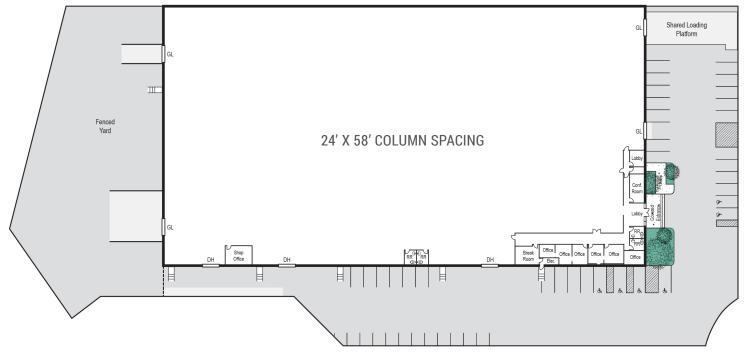

## FOR LEASE ±60,150 SF FREESTANDING INDUSTRIAL PROPERTY

A MANDONALO

1547 S STATE COLLEGE BLVD | ANAHEIM, CA

1547

4 Dock High Doors (1 Via Shared Platform)

Highly Desirable "Tile Mile" Location

- 2 Ground Level Doors (One Oversized Door)
- ± 18'-24' Warehouse Clearance
- Large Fenced Yard
- Shop Restrooms
- 1200 Amps, 277/480V 3 Phase Power (Verify)
- Fully Fire Sprinklered

## 1547 S STATE COLLEGE BLVD | ANAHEIM, CA - ±60,150 SF

AERIAL

**SITE PLAN** 

Exclusively Offered By:

REAL ESTATE SERVICES 2020 Main Street, Suite 100 | Irvine, CA 92614

License #01991785 www.voitco.com

LOREN CARGILE Vice President | Partner License #01431329