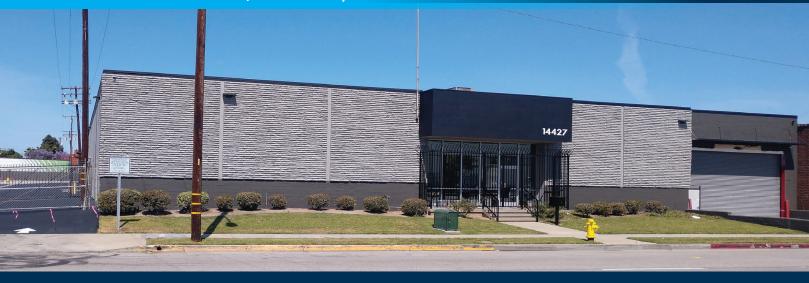

- 28,500 SF Fully Refurbished Industrial Building
- 2,100 SF Highly Functional, Rebuilt Offices, Including: Lobby, Open Office Area, Three Private Offices, and Kitchen
- Office and Warehouse Restrooms
- Warehouse Clearance: 17-20'
- 600 Amps, 120/208 V 3 Phase Power
- Fire Sprinklers

PROPERTY FEATURES

- Fully Fenced Yard/Parking Area
- Two Dock High Doors and Two Oversized Ground Level Doors (12' x 12'& 12' x 15')
- Excellent access to the 110 Freeways

- Close Proximity to Major Transportation Hubs, Including LAX, Port of Los Angeles, and Port of Long Beach
- Available June 15, 2022

# 14427 S. MAIN STREET | GARDENA, CA - ±28,500 SF