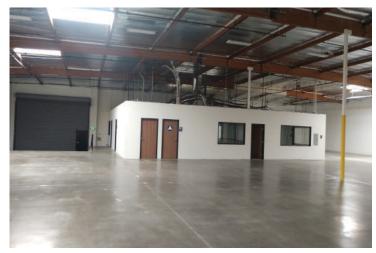

- 28,500 SF Fully Refurbished Industrial Building
- 2,100 SF Highly Functional, Rebuilt Offices, Including: Lobby, Open Office Area, Three Private Offices, and Kitchen
- Office and Warehouse Restrooms
- Warehouse Clearance: 17-20'
- 600 Amps, 120/208 V 3 Phase Power
- Fire Sprinklers

PROPERTY FEATURES

- Fully Fenced Yard/Parking Area
- Two Dock High Doors and Two Oversized Ground Level Doors (12' x 12'& 12' x 15')
- Excellent access to the 110 Freeways

- Close Proximity to Major Transportation Hubs, Including LAX, Port of Los Angeles, and Port of Long Beach
- Available June 15, 2022

## **INTERIOR PHOTOS**

Exclusively Offered By:

Voit

REAL ESTATE SERVICES 2020 Main Street, Suite 100 | Irvine, CA 92614 License #01991785 www.voitco.com

LOREN CARGILE Vice President | Partner License #01431329