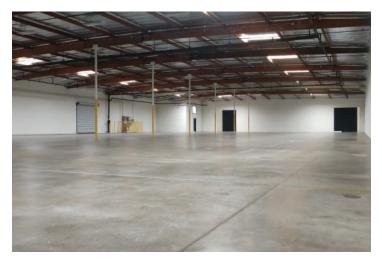

- 28,500 SF Fully Refurbished Industrial Building
- 2,100 SF Highly Functional, Rebuilt Offices, Including: Lobby, Open Office Area, Three Private Offices, and Kitchen
- Office and Warehouse Restrooms
- Warehouse Clearance: 17-20'
- 600 Amps, 120/208 V 3 Phase Power
- Fire Sprinklers

PROPERTY FEATURES

- Fully Fenced Yard/Parking Area
- Two Dock High Doors and Two Oversized Ground Level Doors (12' x 12'& 12' x 15')
- Excellent access to the 110 Freeways

- Close Proximity to Major Transportation Hubs, Including LAX, Port of Los Angeles, and Port of Long Beach
- Available June 15, 2022

## **INTERIOR PHOTOS**

Exclusively Offered By:

Voit

REAL ESTATE SERVICES 2020 Main Street, Suite 100 | Irvine, CA 92614 License #01991785 www.voitco.com

LOREN CARGILE Vice President | Partner License #01431329