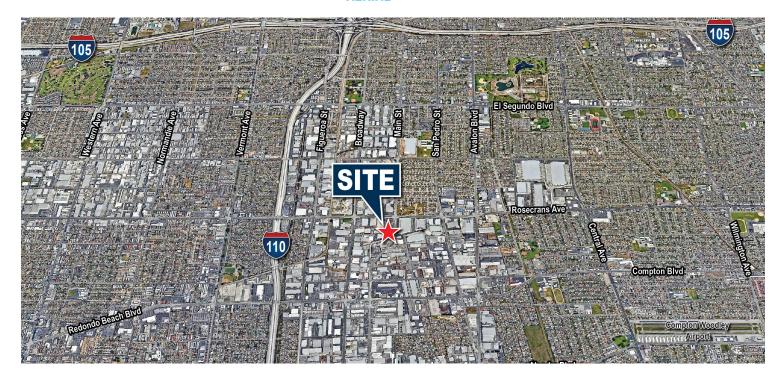

trooms
- Warehouse Clearance: 17-20'
- 600 Amps, 120/208 V 3 Phase Power
- Fire Sprinklers

PROPERTY FEATURES

- Fully Fenced Yard/Parking Area
- Two Dock High Doors and Two Oversized Ground Level Doors (12' x 12'& 12' x 15')
- Excellent access to the 110 Freeways









- Close Proximity to Major Transportation Hubs, Including LAX, Port of Los Angeles, and Port of Long Beach
- Available June 15, 2022



Exclusively Offered By:



REAL ESTATE SERVICES

2020 Main Street, Suite 100 | Irvine, CA 92614 License #01991785 www.voitco.com



**LOREN CARGILE** Vice President | Partner License #01431329

(714) 935-2306 LCargile@voitco.com



**MIKE CARGILE** Senior VP | Partner License #00491668

(949) 263-5338 MCargile@voitco.com

# 14427 S. MAIN STREET | GARDENA, CA - ±28,500 SF

## **AERIAL**



## **SITE PLAN**



Exclusively Offered By:

Voit

REAL ESTATE SERVICES 2020 Main Street, Suite 100 | Irvine, CA 92614 License #01991785 www.voitco.com



LOREN CARGILE Vice President | Partner License #01431329

(714) 935-2306 LCargile@voitco.com



MIKE CARGILE Senior VP | Partner License #00491668

MAIN ST

(949) 263-5338 MCargile@voitco.com

# 14427 S. MAIN STREET | GARDENA, CA - ±28,500 SF

## **INTERIOR PHOTOS**













Exclusively Offered By:

Voit

REAL ESTATE SERVICES 2020 Main Street, Suite 100 | Irvine, CA 92614 License #01991785 www.voitco.com



LOREN CARGILE Vice President | Partner License #01431329

(714) 935-2306 LCargile@voitco.com



MIKE CARGILE Senior VP | Partner License #00491668

(949) 263-5338 MCargile@voitco.com