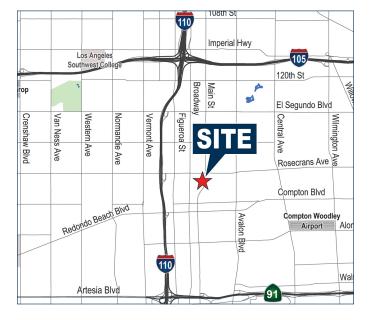

- 28,500 SF Fully Refurbished Industrial Building
- 2,100 SF Highly Functional, Rebuilt Offices, Including: Lobby, Open Office Area, Three Private Offices, and Kitchen
- Office and Warehouse Restrooms
- Warehouse Clearance: 17-20'
- 600 Amps, 120/208 V 3 Phase Power
- Fire Sprinklers

PROPERTY FEATURES

- Fully Fenced Yard/Parking Area
- Two Dock High Doors and Two Oversized Ground Level Doors (12' x 12'& 12' x 15')
- Excellent access to the 110 Freeways









- Close Proximity to Major Transportation Hubs, Including LAX, Port of Los Angeles, and Port of Long Beach
- Available June 15, 2022



Exclusively Offered By:



REAL ESTATE SERVICES

2020 Main Street, Suite 100 | Irvine, CA 92614 License #01991785 www.voitco.com



**LOREN CARGILE** Vice President | Partner License #01431329

(714) 935-2306 LCargile@voitco.com



**MIKE CARGILE** Senior VP | Partner License #00491668

(949) 263-5338 MCargile@voitco.com

# 14427 S. MAIN STREET | GARDENA, CA - ±28,500 SF

## **AERIAL**



## **SITE PLAN**



Exclusively Offered By:

Voit

REAL ESTATE SERVICES 2020 Main Street, Suite 100 | Irvine, CA 92614 License #01991785 www.voitco.com



LOREN CARGILE Vice President | Partner License #01431329

(714) 935-2306 LCargile@voitco.com



MIKE CARGILE Senior VP | Partner License #00491668

MAIN ST

(949) 263-5338 MCargile@voitco.com

# 14427 S. MAIN STREET | GARDENA, CA - ±28,500 SF

## **IN