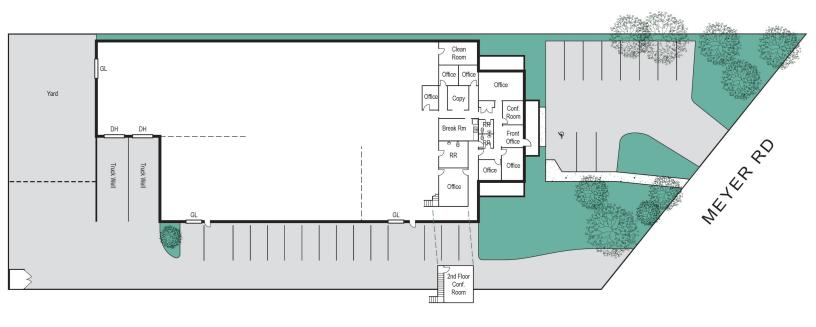

d Raytheon.

Founded in 1879 by Carlvon Linde, the company have over 74,000 employees in over 100 countries.

Cryostar was started in 1966 as a division company of Ainco Cryogenics. In 1978 the British oxygen company BOC acquired Ainco Cryogenics. In 1983 BOC spins off Airco Cryogenics but retained Cryostar. In 1985 Cryostar becomes a member of BOC. In 2006 Cryostar becomes a subsidiary of the Linde Group.

Exclusively Offered By:

Voit

REAL ESTATE SERVICES 2020 Main Street, Suite 100 | Irvine, CA 92614 License #01991785 www.voitco.com



LOREN CARGILE Vice President | Partner License #01431329

(714) 935-2306 LCargile@voitco.com



MIKE CARGILE Senior VP | Partner License #00491668

(949) 263-5338 MCargile@voitco.com

# 13117 MEYER ROAD, SANTA FE SPRINGS, CA - ±18,371 SF

### SITE PLAN



### **EXTERIOR LOADING PHOTO**

### **FRONT PROPERTY PHOTO**





Exclusively Offered By:

Voit

REAL ESTATE SERVICES 2020 Main Street, Suite 100 | Irvine, CA 92614 License #01991785 www.voitco.com



LOREN CARGILE Vice President | Partner License #01431329

(714) 935-2306 LCargile@voitco.com



MIKE CARGILE Senior VP | Partner License #00491668

(949) 263-5338 MCargile@voitco.com

The information contained herein has been obtained from sources we deem reliable. While we have no reason to doubt its accuracy, we do not guarantee it. Licensed as Real Estate Salespersons by the DRE. ©2022 Voit Real Estate Services, Inc. All Rights Reserved. License #01991785.