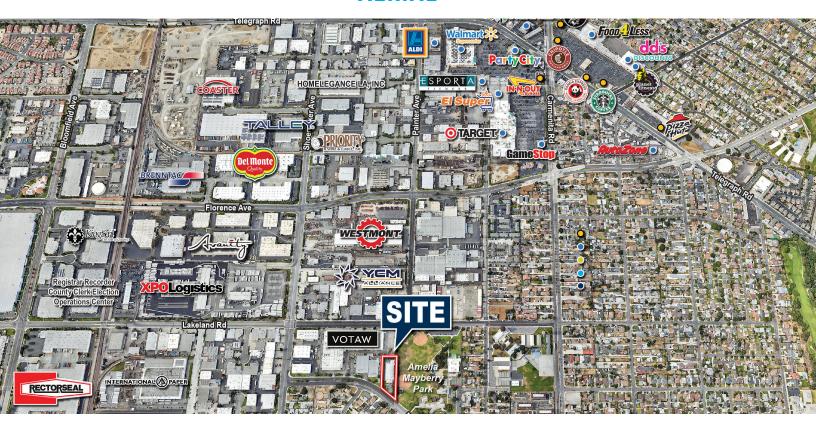

Industrial Building
- Functional Office Floor Plan
- Two Ground Level Doors
- Two Exterior Truckwell Doors
- Fenced Yard
- 16' Minimum Warehouse Clearance
- Fire Sprinklers

FEATURES / INVESTMENT SUMMARY

- Located in Very Low Vacancy Submarket
- Leased Until 2029
- 2023 NOI: \$296,315
- Exceptional Credit Tenant (Top 100 International Company Based on Market Capitalization)
- 4% Annual Rent Increases



Exclusively Offered By:

Voit

REAL ESTATE SERVICES 2020 Main Street, Suite 100 | Irvine, CA 92614 License #01991785 www.voitco.com



LOREN CARGILE Vice President | Partner License #01431329

(714) 935-2306 LCargile@voitco.com



MIKE CARGILE Senior VP | Partner License #00491668

(949) 263-5338 MCargile@voitco.com

## 13117 MEYER ROAD, SANTA FE SPRINGS, CA - ±18,371 SF

### **AERIAL**



#### Tenant Profile - Linde

Linde is an international industrial gases and engineering company with \$31 billion in 2021 revenue. Linde is ranked #72 of the world's largest market capitalization value at \$135 billion ahead of such major companies such as Morgan Stanley, Amgen and Raytheon.

Founded in 1879 by Carlvon Linde, the company have over 74,000 employees in over 100 countries.

Cryostar was started in 1966 as a division company of Ainco Cryogenics. In 1978 the British oxygen company BOC acquired Ainco Cryogenics. In 1983 BOC spins off Airco Cryogenics but retained Cryostar. In 1985 Cryostar becomes a member of BOC. In 2006 Cryostar becomes a subsidiary of the Linde Group.

Exclusively Offered By:

Voit

REAL ESTATE SERVICES 2020 Main Street, Suite 100 | Irvine, CA 92614 License