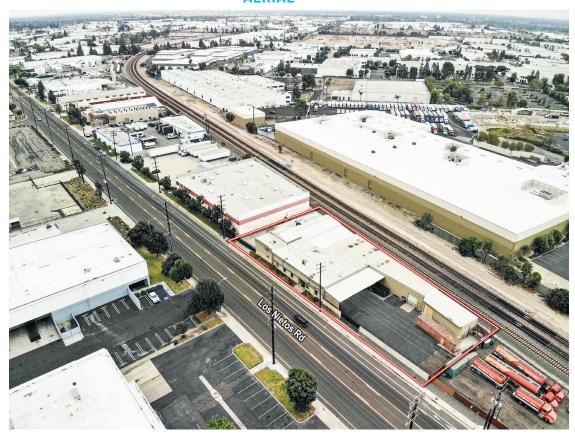

# **JUST LEASED!**

# ± 13,330 SF INDUSTRIAL BUILDING



- ± 13,330 SF Industrial Building
- ± 2,000 SF Office
- Bonus Mezzanine
- Two Fenced Yards
- 4 Ground Level Doors
- 1 Truckwell Door
- 12' Minimum Warehouse Clearance
- Fire Sprinklers
- 1,000 Amps, 277/480 V 3 Phase Power (Verify)
- Access to Multiple Nearby Freeways, Including



PROPERTY FEATURES













Exclusively Offered By:



REAL ESTATE SERVICES

2020 Main Street, Suite 100 | Irvine, CA 92614 License #01991785 www.voitco.com



**LOREN CARGILE** Vice President | Partner License #01431329

(714) 935-2306 LCargile@voitco.com



**MIKE CARGILE** Senior VP | Partner License #00491668

(949) 263-5338 MCargile@voitco.com

## 12200 LOS NIETOS ROAD, SANTA FE SPRINGS, CA

### **AERIAL**



**SITE PLAN** 



#### LOS NIETOS RD

Exclusively Offered By:



REAL ESTATE SERVICES 2020 Main Street, Suite 100 | Irvine, CA 92614 License #01991785 www.voitco.com



LOREN CARGILE Vice President | Partner License #01431329

(714) 935-2306 LCargile@voitco.com



MIKE CARGILE Senior VP | Partner License #00491668

(949) 263-5338 MCargile@voitco.com