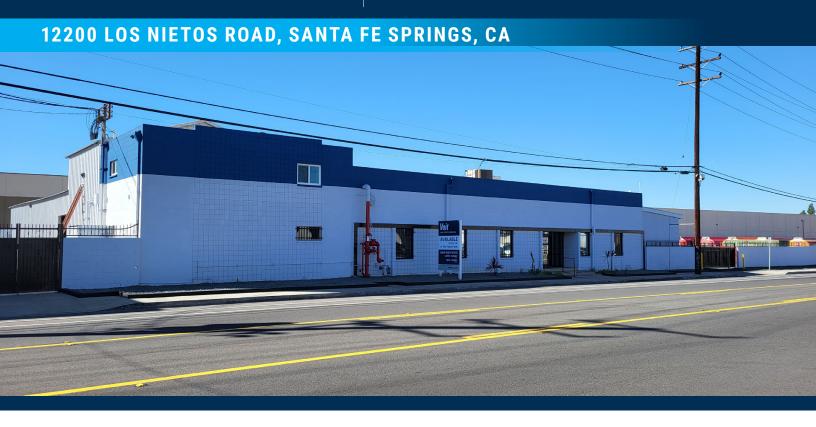

# **JUST LEASED!**

# ± 13,330 SF INDUSTRIAL BUILDING



- ± 13,330 SF Industrial Building
- ± 2,000 SF Office
- Bonus Mezzanine
- Two Fenced Yards
- 4 Ground Level Doors
- 1 Truckwell Door
- 12' Minimum Warehouse Clearance
- Fire Sprinklers
- 1,000 Amps, 277/480 V 3 Phase Power (Verify)
- Access to Multiple Nearby Freeways, Including



PROPERTY FEATURES













Exclusively Offered By:



REAL ESTATE SERVICES

2020 Main Street, Suite 100 | Irvine, CA 92614 License #01991785 www.voitco.com



**LOREN CARGILE** Vice President | Partner License #01431329

(714) 935-2306 LCargile@voitco.com



**MIKE CARGILE** Senior VP | Partner License #00491668

(949) 263-5338 MCargile@voitco.com

## 12200 LOS NIETOS ROAD, SANTA FE SPRINGS, CA

### **AERIAL**



**SITE PLAN** 



#### LOS NIETOS RD

Exclusively Offered By:



REAL ESTATE SERVICES 2020 Mai