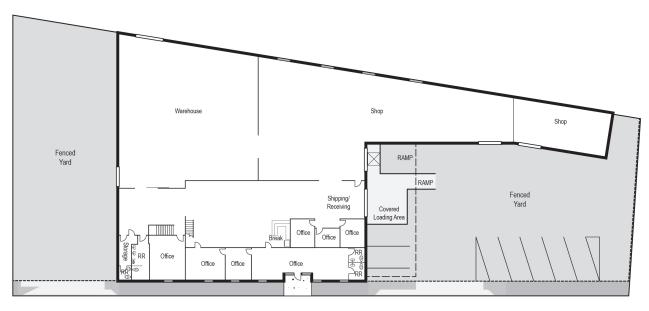

# ± 13,330 SF INDUSTRIAL BUILDING

- ± 13,330 SF Industrial Building
- ± 2,000 SF Office
- Bonus Mezzanine
- Two Fenced Yards
- 4 Ground Level Doors
- 1 Truckwell Door
- 12' Minimum Warehouse Clearance
- Fire Sprinklers
- 1,000 Amps, 277/480 V 3 Phase Power (Verify)
- Access to Multiple Nearby Freeways, Including