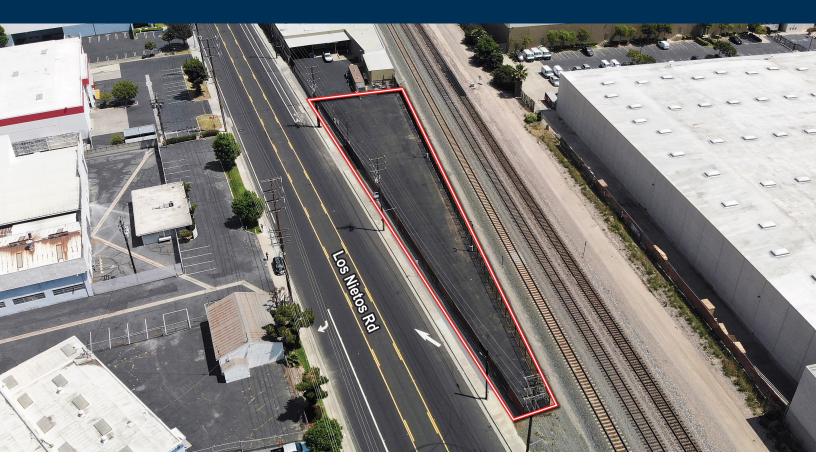

### ±16,835 SQ. FT. FENCED YARD AREA

12132 Los Nietos Road, Santa Fe Springs, CA

#### **PROPERTY FEATURES**

- ±16,835 Sq. Ft. Yard Area
- Fully Fenced
- Separate Entrance
- Ideal for Exterior Storage and/or Trailer/Vehicle Parking
- Excellent Access to the **5**, **605** & **60** Freeways
- Brand New Asphalt, Fencing, and Exterior Lighting
- Short Term Options Available