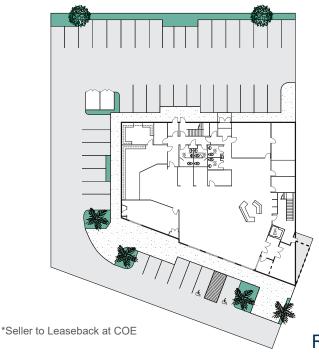

00 SQ. FT. TWO STORY OFFICE BUILDING

1209 University Ave., Riverside



#### **PROPERTY FEATURES**

- · Investor/Owner-User Opportunity
- ±16,900 SF Office Building (Two Story)
- Built in 1995
- · Located with University Village Retail Center
- Immediate Freeway Access
- · Numerous Retail Amenities Within Walking Distance
- ±8,450 SF Available for Immediate Occupancy
- Seller to Leaseback ±8,450 SF for 18 Months



#### MIKE CARGILE

Senior Vice President Lic #00491668 949.263.5338 MCargile@voitco.com

#### **LOREN CARGILE**

Vice President Lic #01431329 714.935.2306 LCargile@voitco.com



2400 E. Katella Avenue Suite 750 Anaheim, CA 92806 Lic #01991785

www.VoitCo.com

# **JUST SOLD**

### ± 16,900 SQ. FT. TWO STORY OFFICE BUILDING

1209 University Ave., Riverside

### FIRST FLOOR PLAN



### SECOND FLOOR PLAN



\*Available for Occupancy at COE



### **MIKE CARGILE**

Senior Vice President Lic #00491668 949.263.5338 MCargile@voitco.com

### **LOREN CARGILE**

Vice President Lic #01431329 714.935.2306 LCargile@voitco.com



2400 E. Katella Avenue Suite 750 Anaheim, CA 92806 Lic #01991785 www.VoitCo.com