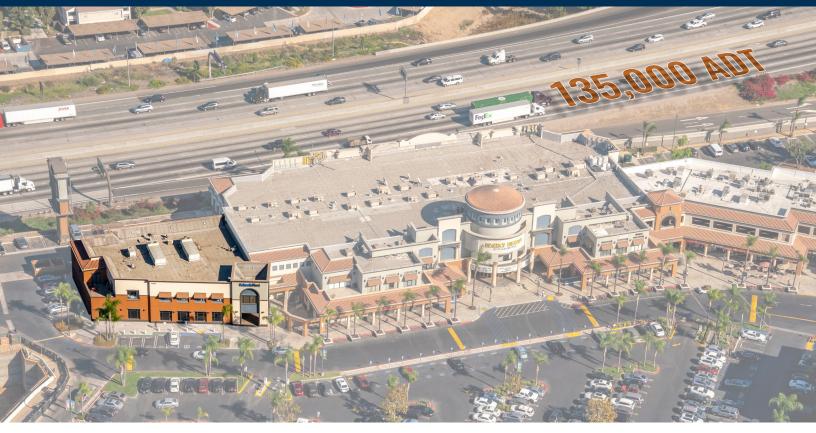

# ±16,900 SQ. FT. TWO STORY OFFICE BUILDING

1209 University Ave., Riverside

#### **PROPERTY FEATURES**

- · Investor/Owner-User Opportunity
- ±16,900 SF Office Building (Two Story)
- Built in 1995
- · Located with University Village Retail Center
- Immediate Freeway Access
- · Numerous Retail Amenities Within Walking Distance
- ±8,450 SF Available for Immediate Occupancy
- Seller to Leaseback ±8,450 SF for 18 Months