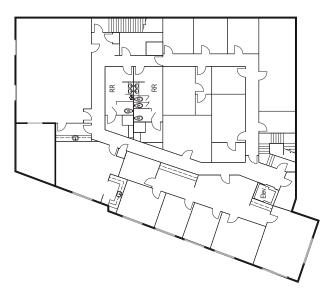

CE BUILDING

1209 University Ave., Riverside



#### **PROPERTY FEATURES**

- · Investor/Owner-User Opportunity
- ±16,900 SF Office Building (Two Story)
- Built in 1995
- · Located with University Village Retail Center
- Immediate Freeway Access
- · Numerous Retail Amenities Within Walking Distance
- ±8,450 SF Available for Immediate Occupancy
- Seller to Leaseback ±8,450 SF for 18 Months



#### MIKE CARGILE

Senior Vice President Lic #00491668 949.263.5338 MCargile@voitco.com

#### **LOREN CARGILE**

Vice President Lic #01431329 714.935.2306 LCargile@voitco.com



2400 E. Katella Avenue Suite 750 Anaheim, CA 92806 Lic #01991785

www.VoitCo.com

# **JUST SOLD**

### ± 16,900 SQ. FT. TWO STORY OFFICE BUILDING

1209 University Ave., Riverside

### FIRST FLOOR PLAN



### SECOND FLOOR PLAN



\*Available for Occupancy at COE



### **MIKE CARGILE**

Senior Vice President Lic #00491668 949.263.5338 MCargile@voitco.com

### **LOREN CARGILE**

Vice President Lic #01431329 714.935.2306 LCargile@voitco.com



2400 E. Katella Avenue Suite 750 Anaheim, CA 92806 Lic #01991785 www.VoitCo.com