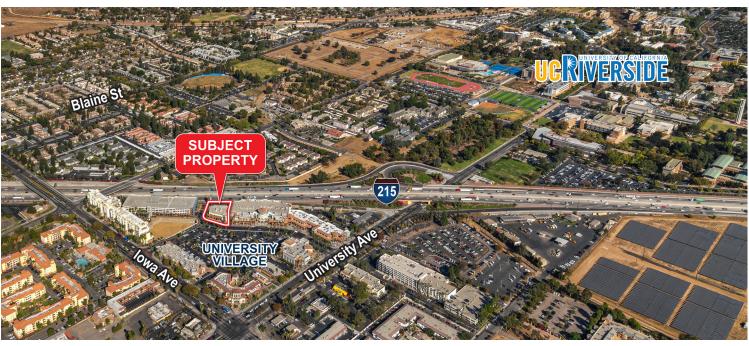

# ±16,900 SQ. FT. TWO STORY OFFICE BUILDING

1209 University Ave., Riverside

#### **PROPERTY FEATURES**

- · Investor/Owner-User Opportunity
- ±16,900 SF Office Building (Two Story)
- Built in 1995
- · Located with University Village Retail Center
- Immediate Freeway Access
- · Numerous Retail Amenities Within Walking Distance
- ±8,450 SF Available for Immediate Occupancy
- Seller to Leaseback ±8,450 SF for 18 Months